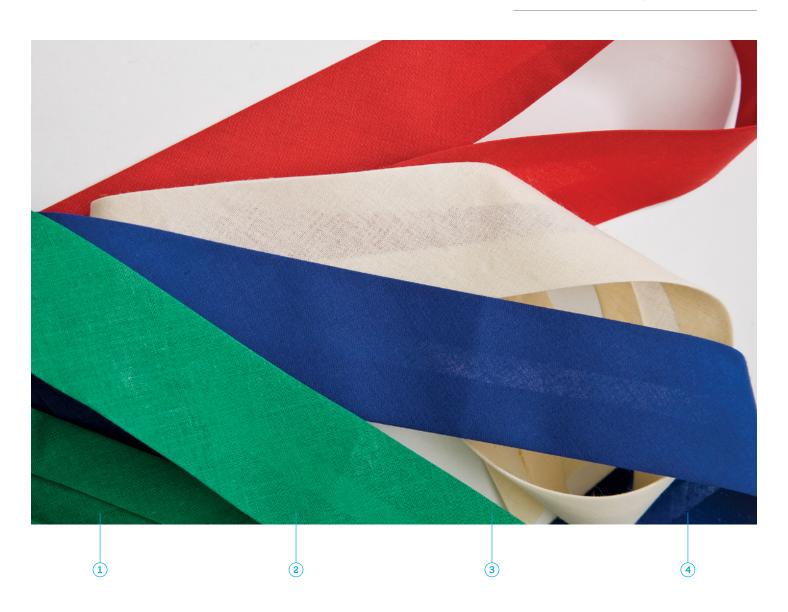

# **Cotton Hatband**

Make your mark with a customised hat bands that are made to fit any boater hat. Choose a colour that makes a statement, matches your logo, or supports your team. If straw hats are what you're looking for, make sure to get these hat bands as well.

- 1: Made to fit straw hats 3942A, 3969, 4131 and 3968
- 2: Hatband 40mm high
- 3: Large colour range
- 4: Cost includes tacking of hat band to hat

#### DESCRIPTION

- Made to fit straw hats 3942A, 3969, 4131 and 3968
- Hatband 40mm high
- Large colour range
- Cost includes tacking of hat band to hat